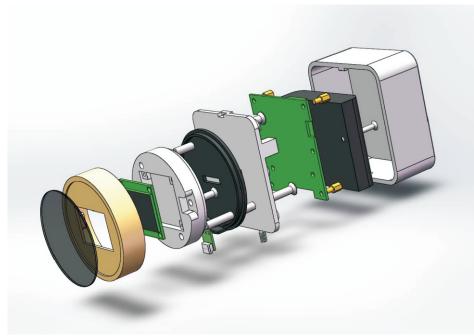

TEL:+886(02)2562-4007 FAX:+886(02)2562-9634 Email:info@micota-tech.com

BL-01

Approximative access display OLED module

Bluetooth module and power unit

Circuit Characteristics

Home/Office smart lock module

4 AA batteries or wire, auto alarm for low power