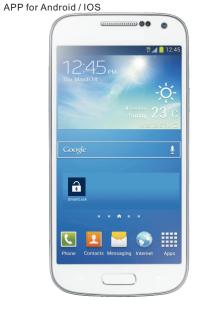

#### **Product Specification**

Android 4. 3 above

IOS6 above

Blue tooth 4.0

Wifi 802.11g

### Easy installation

Front

Back

LEAD BY DESIGN , NEVER FOLLOW

Smart managment

Easy operation

Easy to distribute ekey

APP - user

E-key notification

Log information on cloud

Unlock with e-key

5 cloud