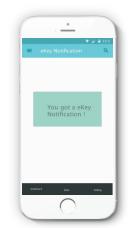

| 12   | V    |
| Current Consumption         |      |      |      |
| Rx Mode                     |      | 38   | mA   |
| Tx Mode                     |      | 40   | mA   |
| Lock/Unlock trigger         | 200  | 500  | mA   |
| Sleep Mode                  |      | 5    | uA   |
| RF Characteristic           |      |      |      |
| Frequency Range             | 2400 | 2490 | MHZ  |
| Tx Output Power             | -35  | 4    | dBm  |
| Rx Sensitivity              |      | -98  | dBm  |

#### **Product Specification**



Android 4. 3 above



IOS6 above



Blue tooth 4.0



Wifi 802.11g

# LEAD BY DESIGN , NEVER FOLLOW

3

# **MÍCOTA**®

### Easy installation



Front



Back



LEAD BY DESIGN , NEVER FOLLOW





Smart managment



Easy operation



Easy to distribute ekey



APP - user



E-key notification



Log information on cloud



Unlock with e-key

5 cloud