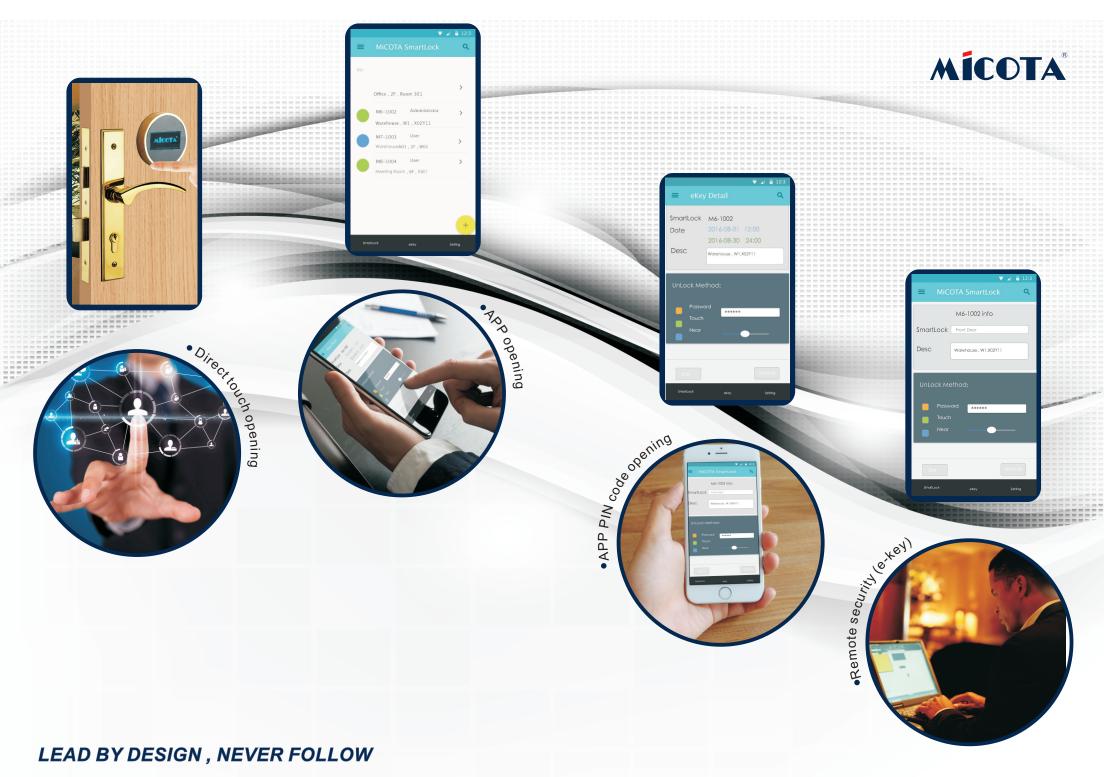

### Easy installation

Front

Back

LEAD BY DESIGN , NEVER FOLLOW

Smart managment

Easy operation

Easy to distribute ekey

APP - user

E-key notification

Log information on cloud

Unlock with e-key

5 cloud